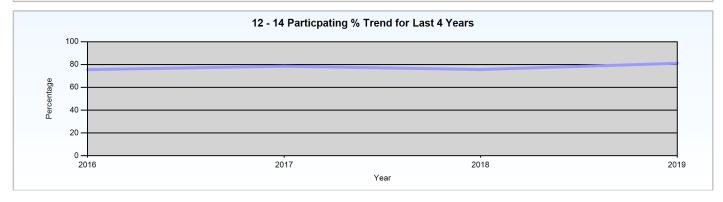

#### Report Date: 10/02/2020

Activity Summary of young people in years 12-14 (as at 30th November) who attended statutory education at St James School for the last 4 years

| Year          | Cohort | NEET | In Learning | Participating | Not Known | NEET<br>% | In Learning<br>% | Participating % |
|---------------|--------|------|-------------|---------------|-----------|-----------|------------------|-----------------|
| November 2019 | 439    | 11   | 355         | 356           | 35        | 2.5%      | 80.9%            | 81.1%           |
| November 2018 | 423    | 21   | 336         | 320           | 19        | 5.0%      | 79.4%            | 75.7%           |
| November 2017 | 377    | 18   | 296         | 296           | 27        | 4.8%      | 78.5%            | 78.5%           |
| November 2016 | 368    | 21   | 278         | 278           | 24        | 5.7%      | 75.5%            | 75.5%           |