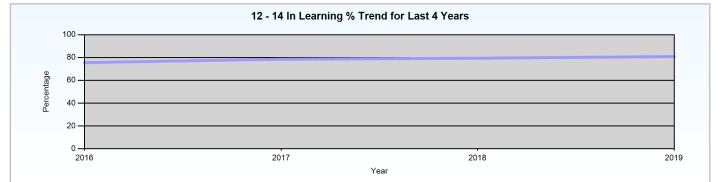

#### Report Date: 10/02/2020

Activity Summary of young people in years 12-14 (as at 30th November) who attended statutory education at St James School for the last 4 years

| Year          | Cohort | NEET | In Learning | Participating | Not Known | NEET<br>% | In Learning<br>% | Participating % |
|---------------|--------|------|-------------|---------------|-----------|-----------|------------------|-----------------|
| November 2019 | 439    | 11   | 355         | 356           | 35        | 2.5%      | 80.9%            | 81.1%           |
| November 2018 | 423    | 21   | 336         | 320           | 19        | 5.0%      | 79.4%            | 75.7%           |
| November 2017 | 377    | 18   | 296         | 296           | 27        | 4.8%      | 78.5%            | 78.5%           |
| November 2016 | 368    | 21   | 278         | 278           | 24        | 5.7%      | 75.5%            | 75.5%           |