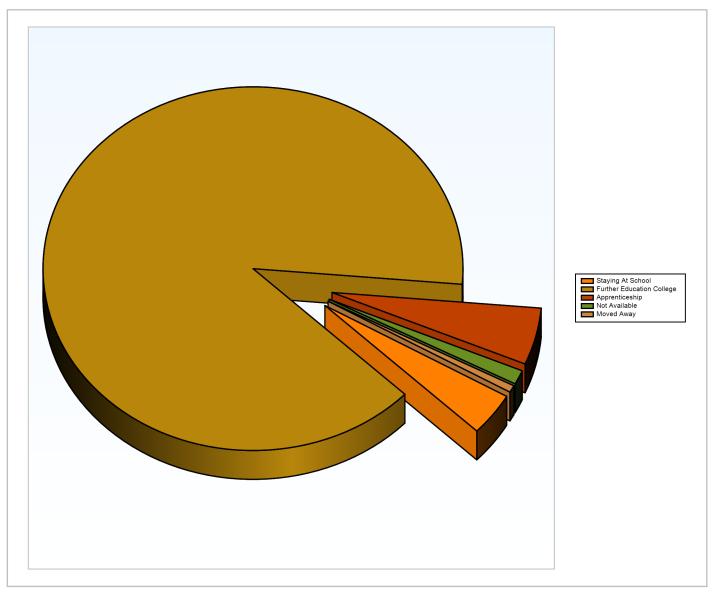

### 2019 Year 11 Activity Survey Results Table

| Activity                  | Count | %      |  |  |
|---------------------------|-------|--------|--|--|
| Staying At School         | 6     | 3.8%   |  |  |
| Further Education College | 141   | 89.2%  |  |  |
| Apprenticeship            | 8     | 5.1%   |  |  |
| Not Available             | 2     | 1.3%   |  |  |
| Moved Away                | 1     | 0.6%   |  |  |
| Total                     | 158   | 100.0% |  |  |
| NEET %                    |       |        |  |  |
| Not Known %               |       |        |  |  |
| Participating %           |       |        |  |  |

### Chart of 2019 Year 11 Activity Survey Results