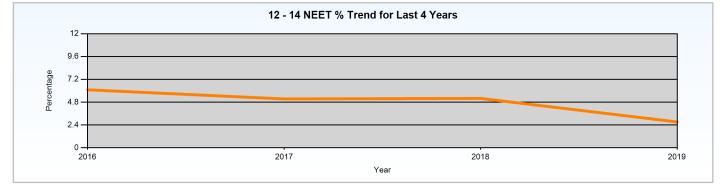

#### Report Date: 10/02/2020

Activity Summary of young people in years 12-14 (as at 30th November) who attended statutory education at St James School for the last 4 years

| Year          | Cohort | NEET | In Learning | Participating | Not Known | NEET<br>% | In Learning<br>% | Participating % |
|---------------|--------|------|-------------|---------------|-----------|-----------|------------------|-----------------|
| November 2019 | 439    | 11   | 355         | 356           | 35        | 2.5%      | 80.9%            | 81.1%           |
| November 2018 | 423    | 21   | 336         | 320           | 19        | 5.0%      | 79.4%            | 75.7%           |
| November 2017 | 377    | 18   | 296         | 296           | 27        | 4.8%      | 78.5%            | 78.5%           |
| November 2016 | 368    | 21   | 278         | 278           | 24        | 5.7%      | 75.5%            | 75.5%           |